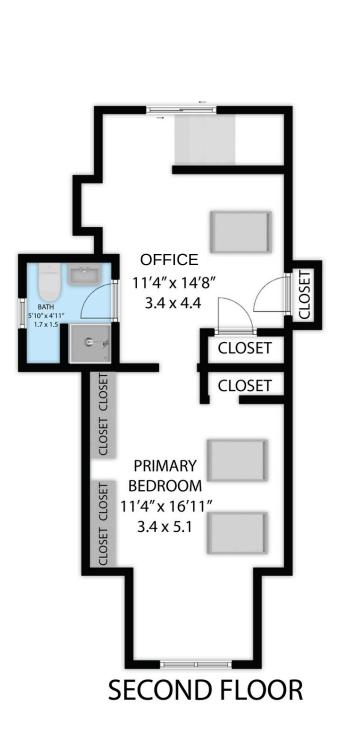

 SECOND FLOOR
 :
 414 SQ.FT - 38 SQ.M

 TOTAL AREA
 :
 1,919 SQ.FT - 177 SQ.M

## SECOND FLOOR