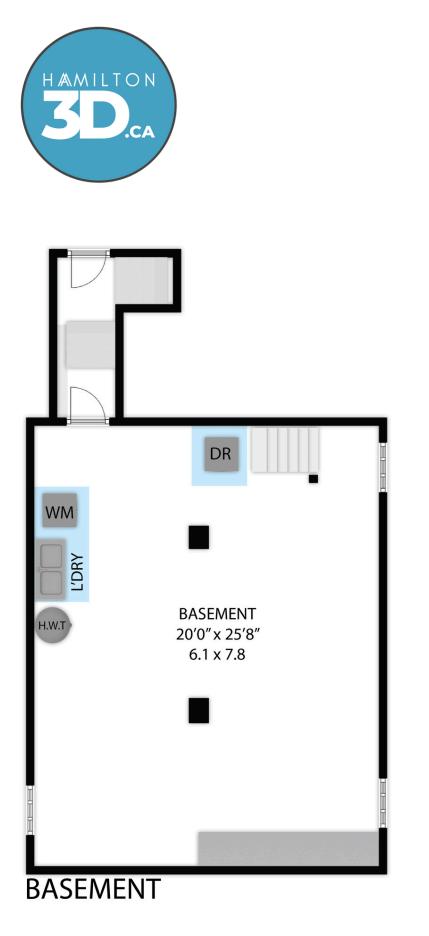

BASEMENT **FIRST FLOOR** SECOND FLOOR : TOTAL AREA

:

:

619 SQ.FT - 57 SQ.M 886 SQ.FT - 82 SQ.M 414 SQ.FT - 38 SQ.M : 1,919 SQ.FT - 177 SQ.M

 BASEMENT
 :
 619 SQ.FT - 57 SQ.M

 FIRST FLOOR
 :
 886 SQ.FT - 82 SQ.M