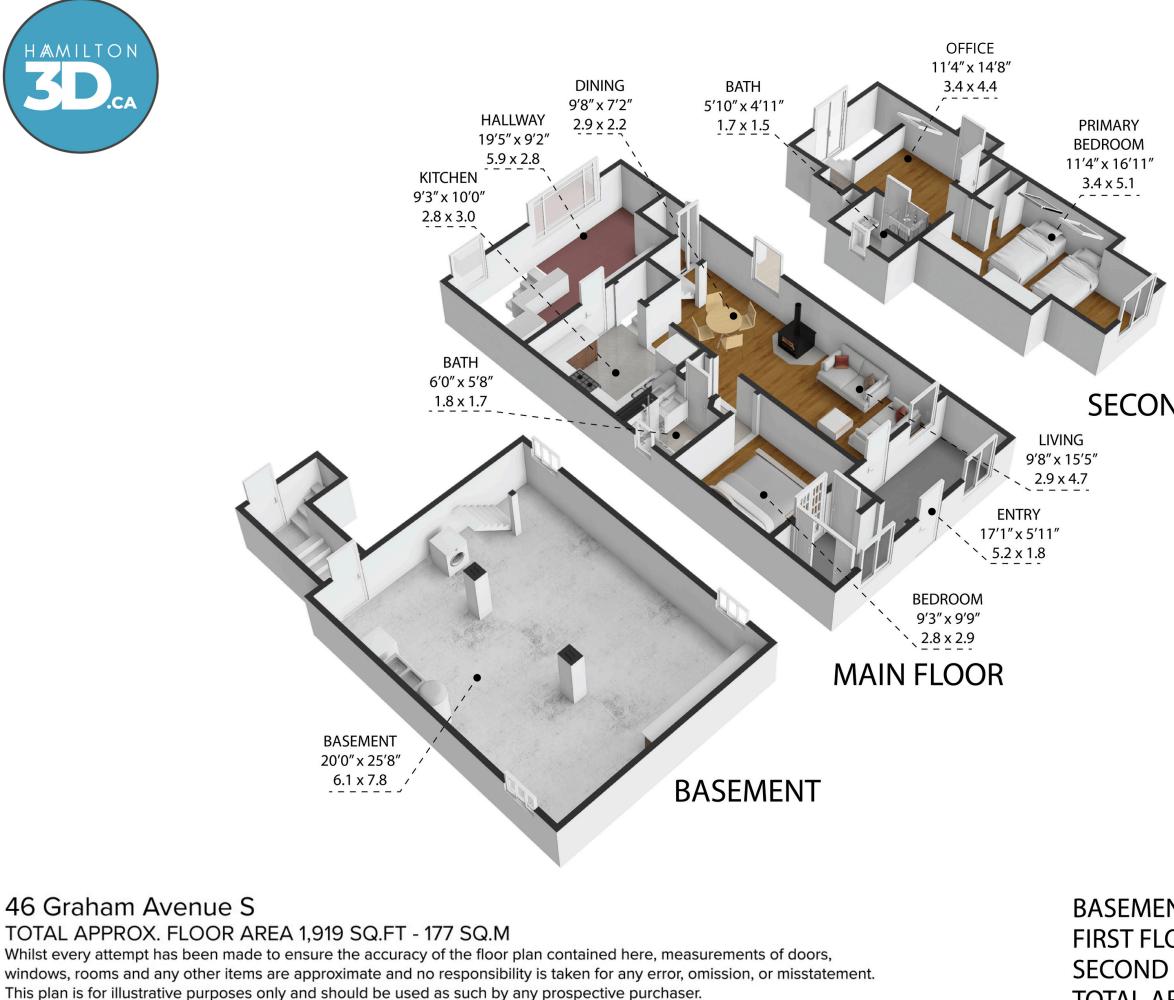

## 46 Graham Avenue S

TOTAL APPROX. FLOOR AREA 1,919 SQ.FT - 177 SQ.M

Whilst every attempt has been made to ensure the accuracy of the floor plan contained here, measurements of doors, windows, rooms and any other items are approximate and no responsibility is taken for any error, omission, or misstatement. This plan is for illustrative purposes only and should be used as such by any prospective purchaser.

BASEMENT **FIRST FLOOR** SECOND FLOOR : TOTAL AREA

:

:

619 SQ.FT - 57 SQ.M 886 SQ.FT - 82 SQ.M 414 SQ.FT - 38 SQ.M : 1,919 SQ.FT - 177 SQ.M

 BASEMENT
 :
 619 SQ.FT - 57 SQ.M

 FIRST FLOOR
 :
 886 SQ.FT - 82 SQ.M

 SECOND FLOOR
 :
 414 SQ.FT - 38 SQ.M

 TOTAL AREA
 :
 1,919 SQ.FT - 177 SQ.M