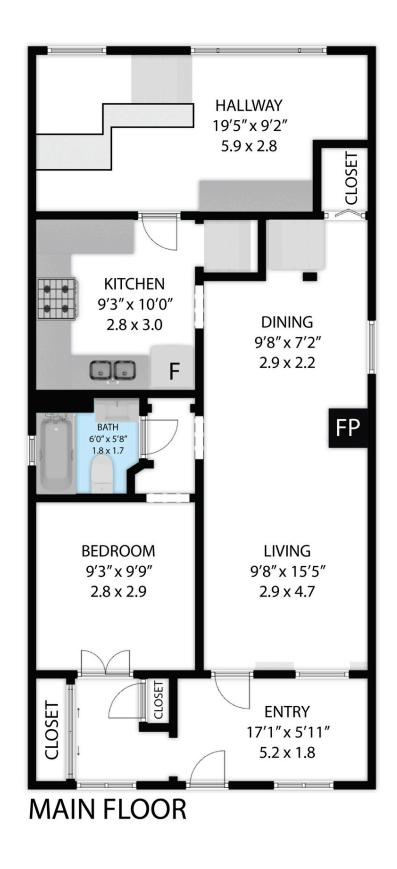

BASEMENT **FIRST FLOOR** SECOND FLOOR : TOTAL AREA

:

:

619 SQ.FT - 57 SQ.M 886 SQ.FT - 82 SQ.M 414 SQ.FT - 38 SQ.M : 1,919 SQ.FT - 177 SQ.M

 BASEMENT
 :
 619 SQ.FT - 57 SQ.M

 FIRST FLOOR
 :
 886 SQ.FT - 82 SQ.M