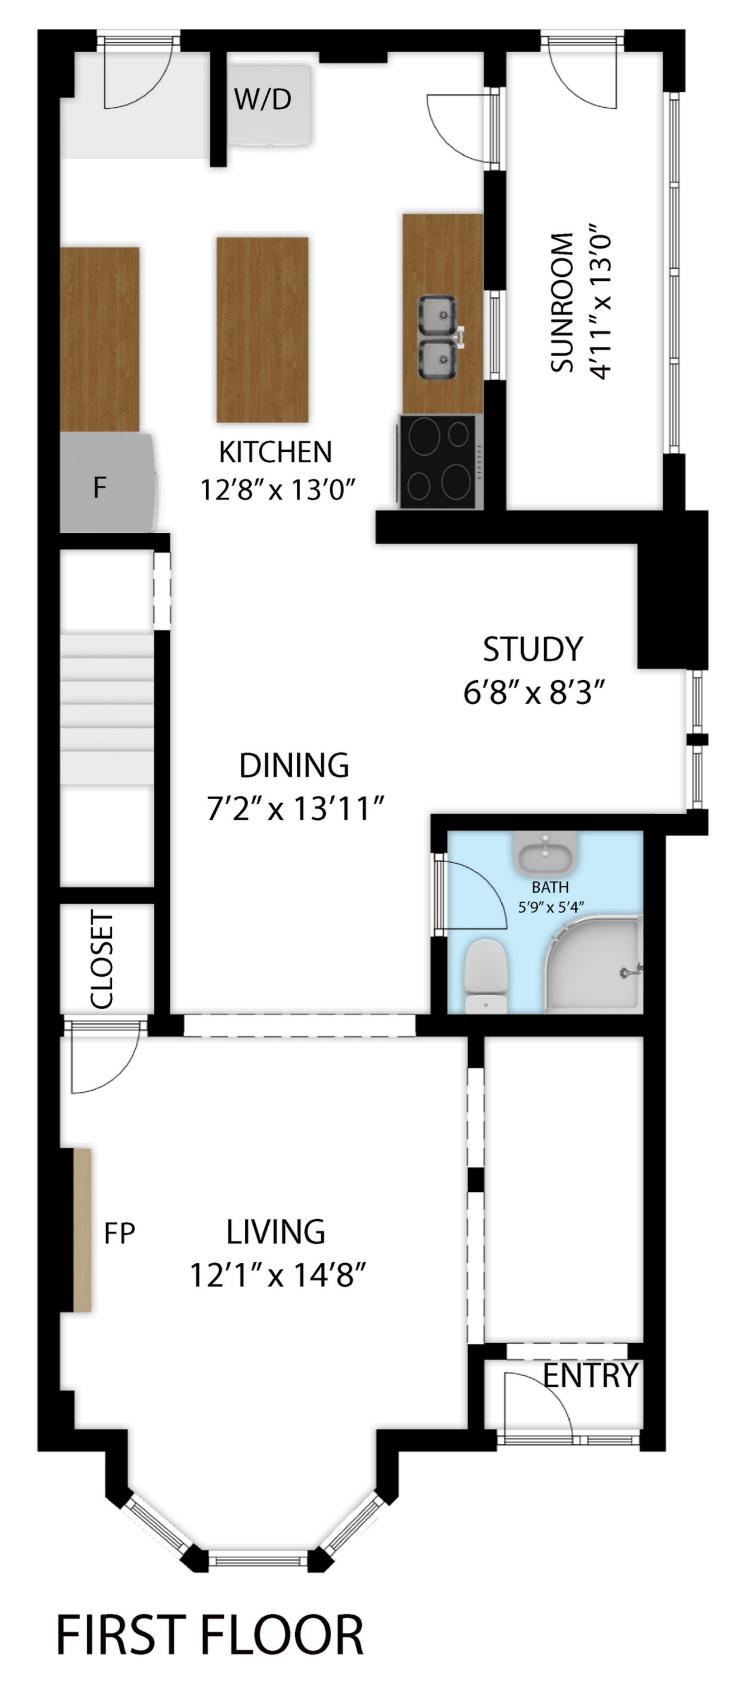

## 138 Victoria Avenue North

TOTAL APPROX. FLOOR AREA ,1547 SQ.FT

Whilst every attempt has been made to ensure the accuracy of the floor plan contained here, measurements of doors, windows, rooms and any other items are approximate and no responsibility is taken for any error, omission, or misstatement. This plan is for illustrative purposes only and should be used as such by any prospective purchaser.

> DINING 7′2″ x 13′11″

> > LIVING <u>12'1" x 14'8"</u>

FIRST FLOOR SECOND FLOOR TOTAL AREA

831 SQ.FT 716 SQ.FT 1,547 SQ.FT

:

•