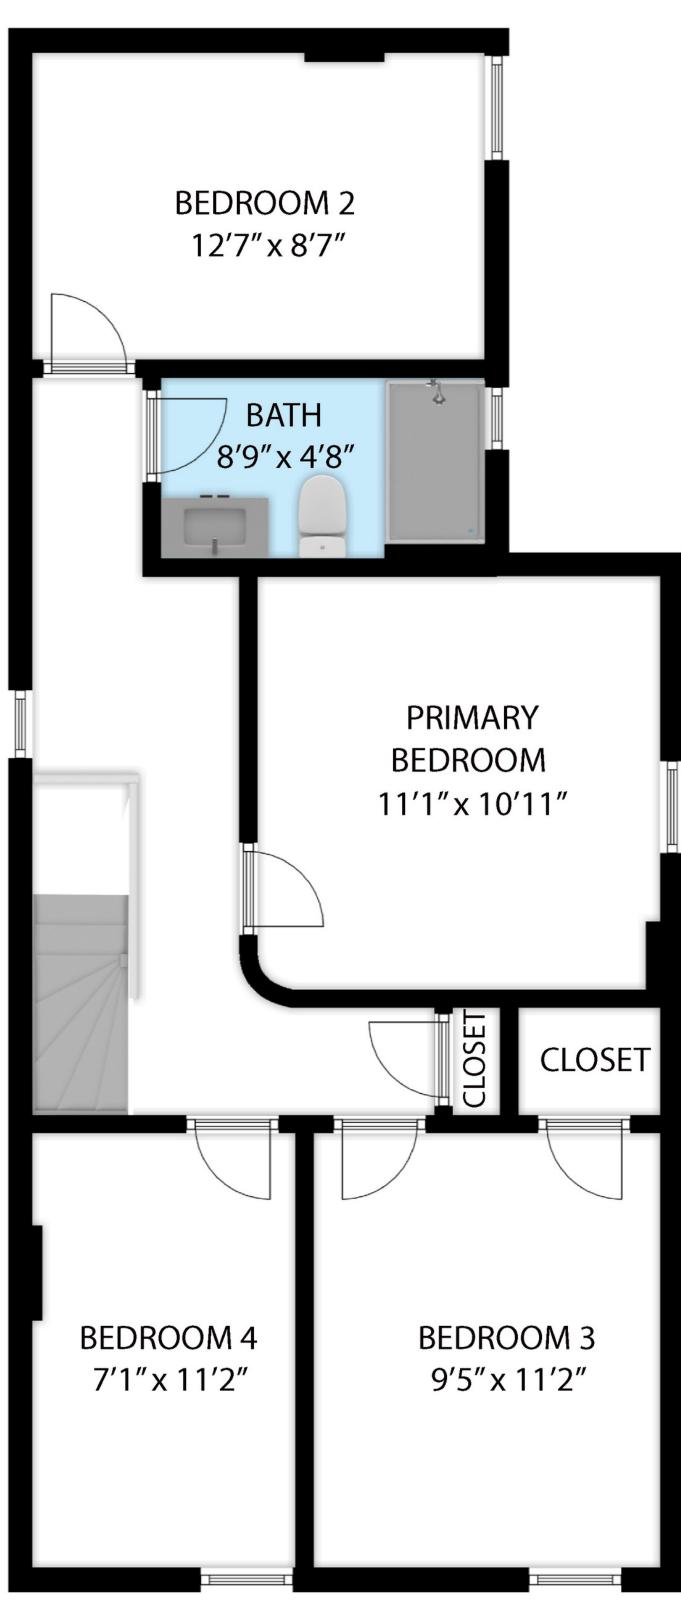

## SECOND FLOOR

FIRST FLOOR SECOND FLOOR TOTAL AREA 831 SQ.FT 716 SQ.FT 1,547 SQ.FT

:

:

:

BEDROOM 2 <u>12'7" x 8'7"</u>

SUNROOM <u>4'11"x13'0</u>"

**KITCHEN** 12'8" x 13'0"