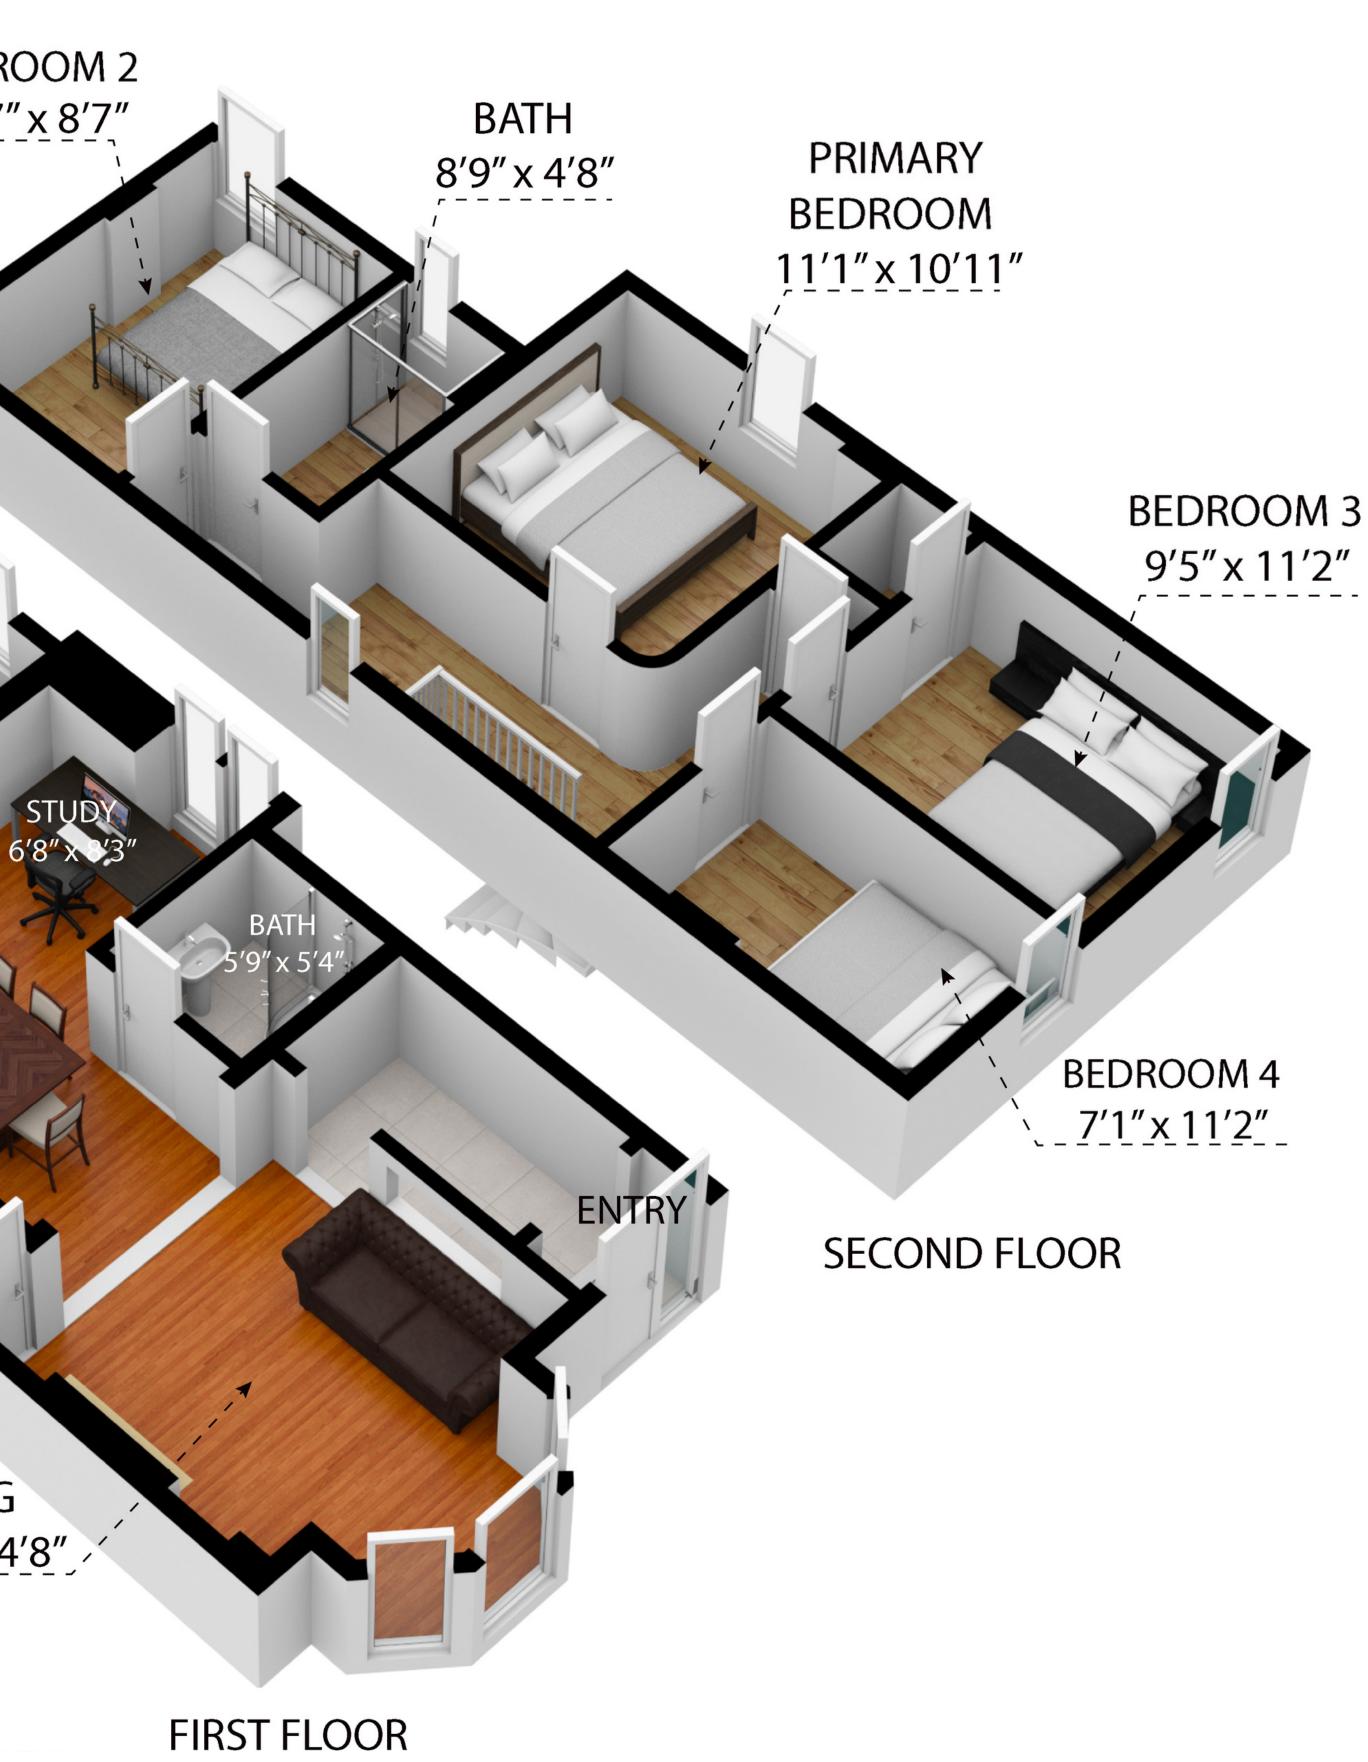

## SECOND FLOOR

FIRST FLOOR SECOND FLOOR TOTAL AREA 831 SQ.FT 716 SQ.FT 1,547 SQ.FT

:

:

:

BEDROOM 2 <u>12'7" x 8'7"</u>

SUNROOM <u>4'11"x13'0</u>"

**KITCHEN** 12'8" x 13'0"

> DINING 7′2″ x 13′11″

> > LIVING <u>12'1" x 14'8"</u>